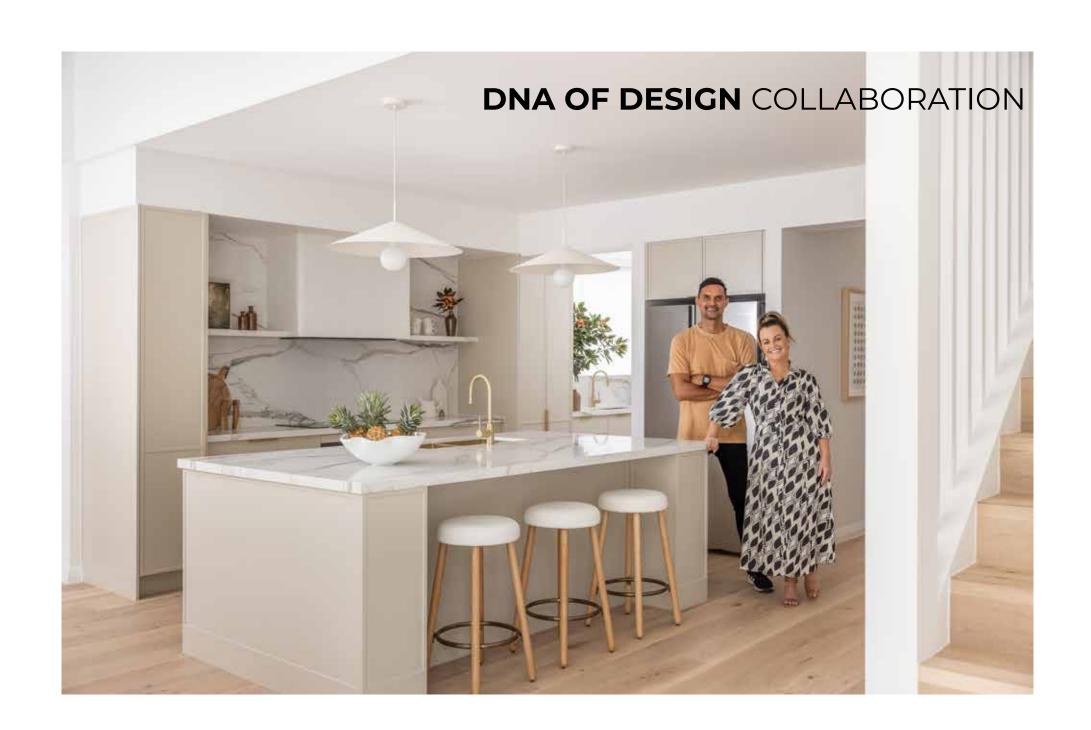

snap fitness

**AND MANY MORE...** 

Suppy and installation of Engineered Oak Flooring & Bremworth Wool Carpet for The Block's, Andy & Deb's DNA of Design web series.